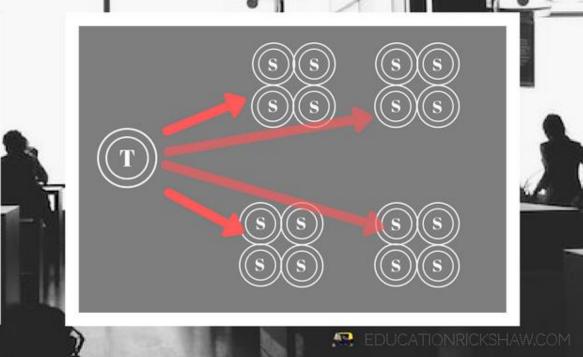

### 19508

Students are taught. The arrow points from the teacher to the student.

educationrickshaw.com