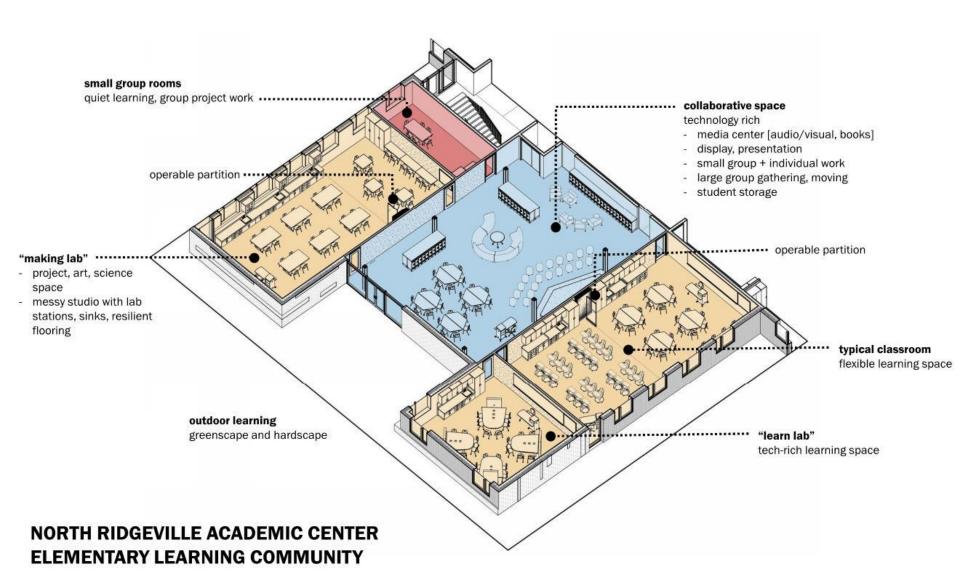

#### 19908

They rearranged the desks, but the arrow STILL points from the teacher to the student.

educationrickshaw.com

educationrickshaw.com

Case Study – North Ridgeville Academic 3-8 Center - Educational Results (2018-19)

Additional Instructional Time 15-20 Minutes per day

Intervention Time Increased Utilizing "found" Instructional time

Discipline Occurrences 55% reduction

Photo Gallery of Modern Facilities