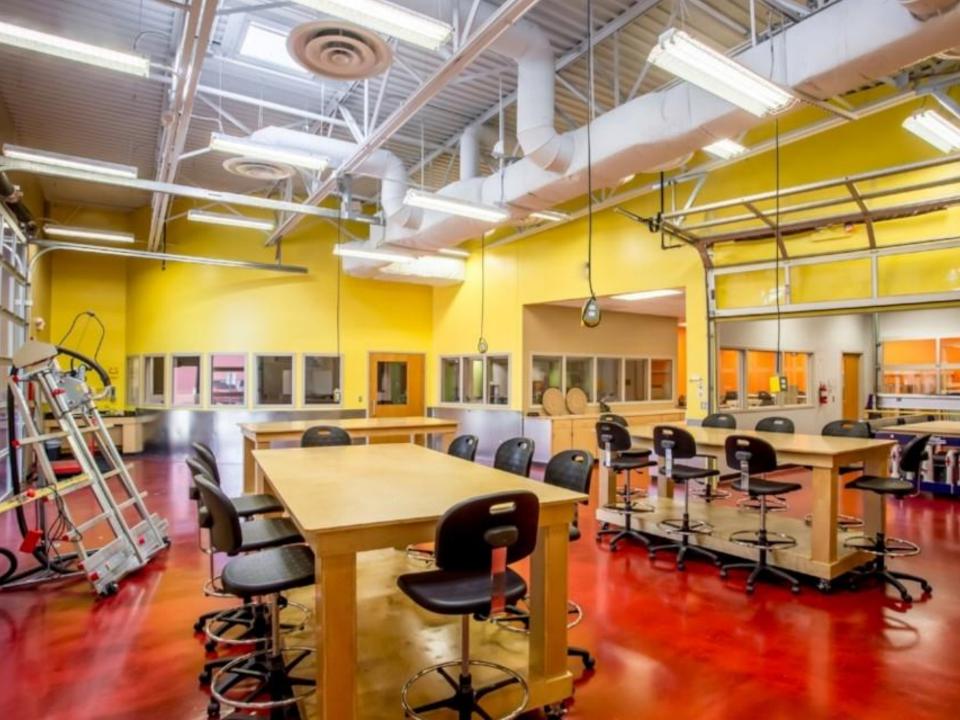

Additional Instructional Time 15-20 Minutes per day

Intervention Time Increased Utilizing "found" Instructional time

Discipline Occurrences 55% reduction

Photo Gallery of Modern Facilities

#### Group Work – Master Planning

Homework – LFI's

Next steps

Photo Gallery of Modern Facilities

Group Work – Master Planning

Homework – LFI's

Next steps

Photo Gallery of Modern Facilities