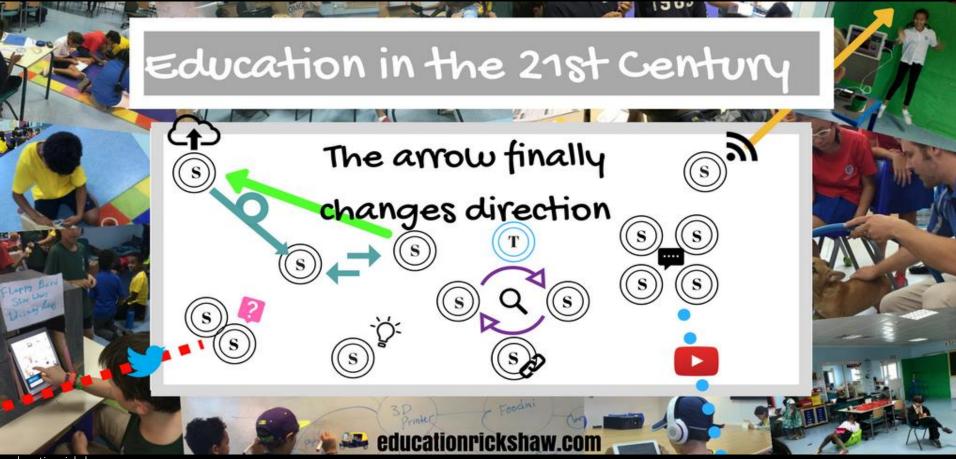

## My Education

#### 19908

They rearranged the desks, but the arrow STILL points from the teacher to the student.

educationrickshaw.com

educationrickshaw.com

Case Study – North Ridgeville Academic 3-8 Center - Educational Results (2018-19)